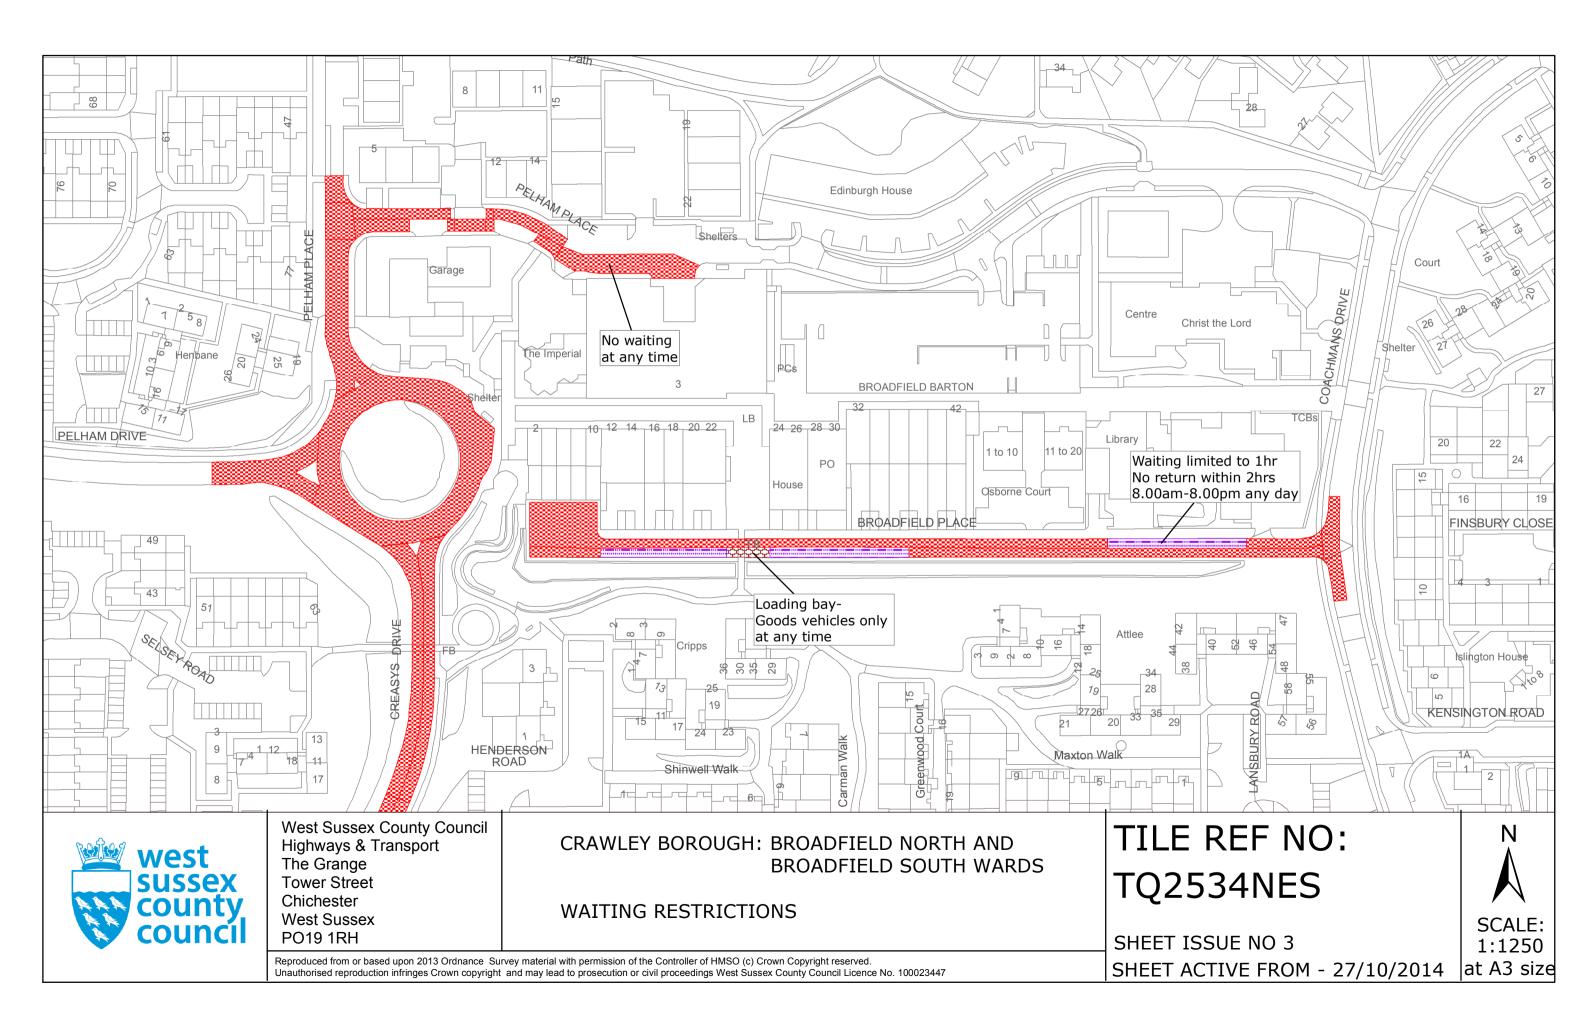

#### FIRST SCHEDULE Plan to be deleted

TQ2534NES (Sheet Issue No. 2)

#### SECOND SCHEDULE Plan to be substituted (as attached)

)(L.S)

day of OCTOBER 204

TQ2534NES (Sheet Issue No. 3)

THE COMMON SEAL of WEST SUSSEX COUNTY COUNCIL was hereto affixed

the Twentry first in the presence of: