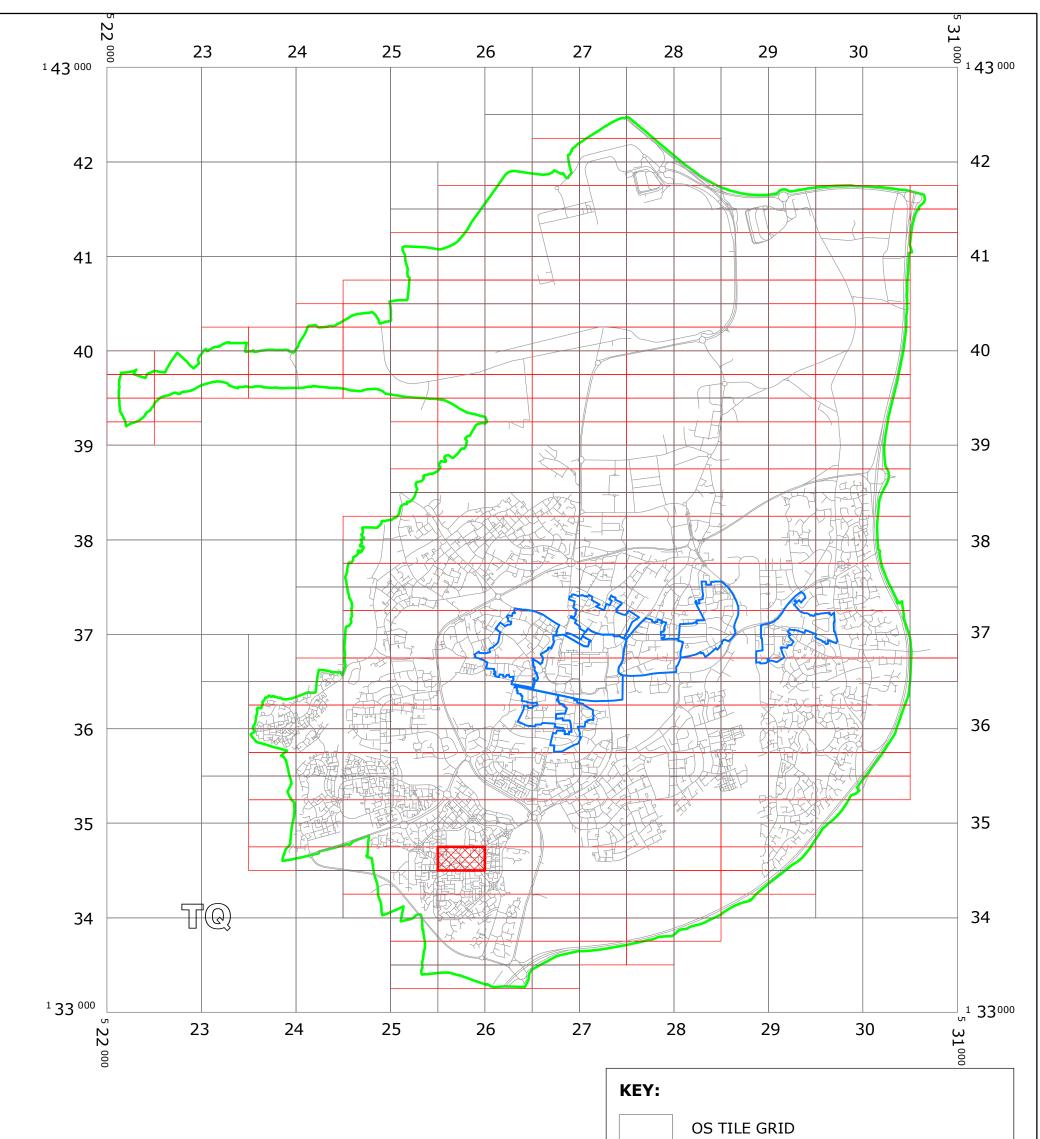

# WEST SUSSEX COUNTY COUNCIL ((CRAWLEY BOROUGH) (PARKING PLACES AND TRAFFIC REGULATION) (CONSOLIDATION) ORDER 2010) (BROADFIELD PLACE AMENDMENT) ORDER 2014

**CRAWLEY: LOCATION OF WAITING RESTRICTIONS** 

|                          |                                                                                                                                                                                                                                                                                           |                                                                                                                                                                                        | GRID                                    |
|--------------------------|-------------------------------------------------------------------------------------------------------------------------------------------------------------------------------------------------------------------------------------------------------------------------------------------|----------------------------------------------------------------------------------------------------------------------------------------------------------------------------------------|-----------------------------------------|
|                          |                                                                                                                                                                                                                                                                                           | LOCATION OF                                                                                                                                                                            | WAITING RESTRICTIONS                    |
|                          |                                                                                                                                                                                                                                                                                           | PARISH BOUN                                                                                                                                                                            | DARY                                    |
|                          |                                                                                                                                                                                                                                                                                           | CONTROLLED                                                                                                                                                                             | PARKING ZONE BOUNDARY                   |
|                          |                                                                                                                                                                                                                                                                                           | ROAD NETWO                                                                                                                                                                             | RK                                      |
| west<br>sussex<br>county | West Sussex County Council<br>Communities & Infrastructure<br>The Grange<br>Tower Street<br>Chichester<br>West Sussex<br>PO19 1RH                                                                                                                                                         | WEST SUSSEX COUNTY COUNCIL<br>((CRAWLEY BOROUGH) (PARKING PLACES AND TRA<br>(CONSOLIDATION) ORDER 2010)<br>(BROADFIELD PLACE AMENDMENT) ORDER 2014<br>LOCATION OF WAITING RESTRICTIONS | FFIC REGULATION)                        |
|                          | Reproduced from or based upon 2013 Ordnance Survey material with permission of the Controller of HMSO (c) Crown Copyright reserved. Unauthorised reproduction infringes Crown copyright and may lead to prosecution or civil proceedings West Sussex County Council Licence No. 100023447 |                                                                                                                                                                                        | MSO SCALE: 1:40,000<br>DATE: 27/10/2014 |

## **Key for Waiting Restrictions**

All areas over which the provision of the orders apply are defined by the shaded areas as shown on the following plans plus a contiguous area not indicated on the plans of verge and/or footway between the carriageway edge and the highway boundary. The plans in this schedule are based upon grid references of the Ordnance Survey National Grid defined by the OSGB 36 triangulation.